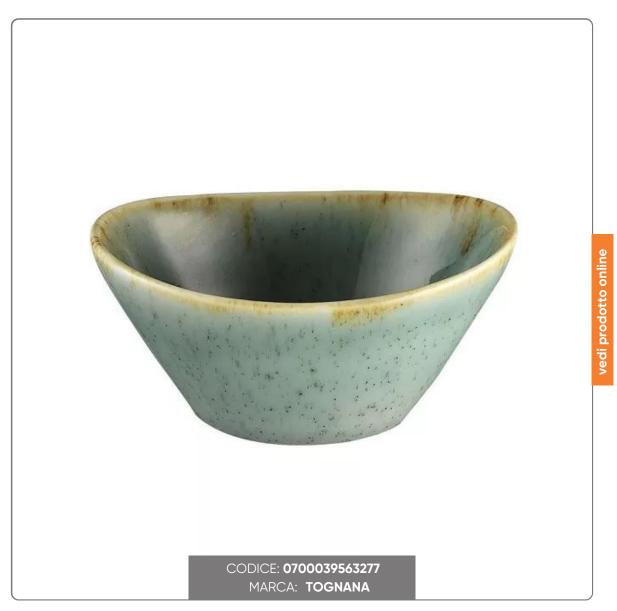

## TREND SPLIT OVAL PORCELAIN BOWL cm. 10x7x5

BOWL TOGNANA COLOR BLUE

## SOLUZIONIFOODSERVICE

Dish service in water blue porcelain in a rustic chic style.

The Trend Split tableware is inspired by the color of the sea, framed by an original and indefinite border that recalls the shades of sand. The result is a line of plates with a modern design, perfect for seafood restaurants with fish-based cuisine: an ideal set for serving each course of the menu with plates, saucers, salad bowls and bowls.

## **TECHNICAL FEATURES:**

- Main material: Porcelain
- External diameter in cm. 10
- Width cm. 7
- Height cm. 5
- Capacity in cc. 100
- Tognana brand
- Light blue