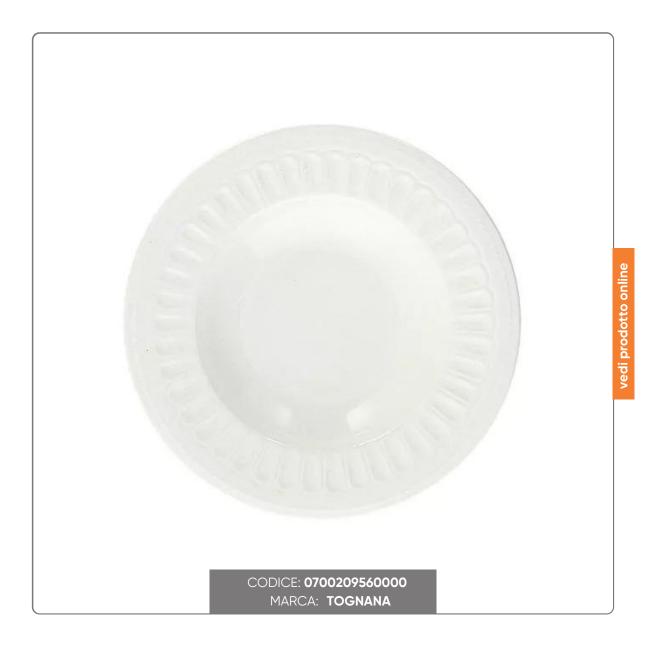

## PALACE SOUP PLATE cm.21

NEW BONE CHINA WHITE PORCELAIN PLATE

## SOLUZIONIFOODSERVICE

To create a classic and elegant atmosphere in your hotel or restaurant, choose all the candor of the Palace line.

A refined table service in New Bone China, which is characterized by a classic and timeless design. The Palace plate line includes products for all times of the day: from hotel breakfast sets to plates, teapots, cups and mugs, all perfectly coordinated.

TECHNICAL FEATURES:

- Soup plate 21 cm
- Main material : NEW BONE CHINA
- Diameter cm: 21.50
- Height cm. : 3.50
- Capacity cc. : 170.00