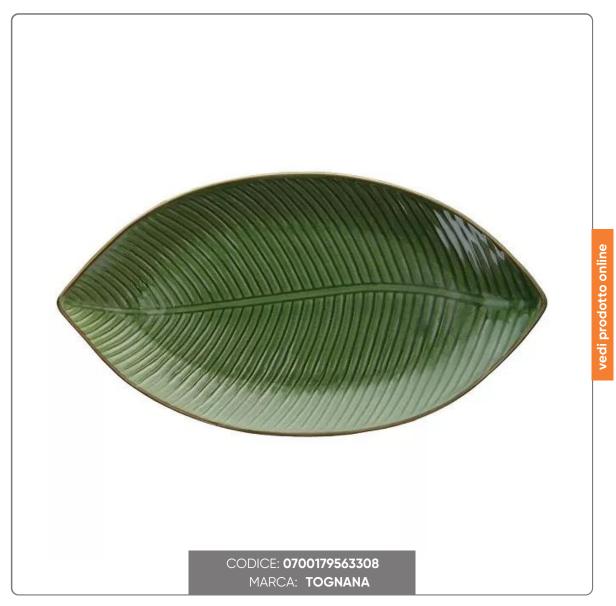

## PORCELAIN LEAF PLATE ZAIRA RELIEF cm. 34x18x3

**GREEN STONEWARE PLATE** 

## SOLUZIONIFOODSERVICE

Ideal for serving entrees and appetizers, this accessory can be combined with other accessories of the same line of different sizes and dimensions.

The Relief Verde bowl is dishwasher safe and is suitable for use in the microwave.

## **TECHNICAL FEATURES:**

- Leaf plate 34x18x3 cm

- Main material: Stoneware

Size cm: 33.50Width cm.: 18.00Height cm.: 3.00