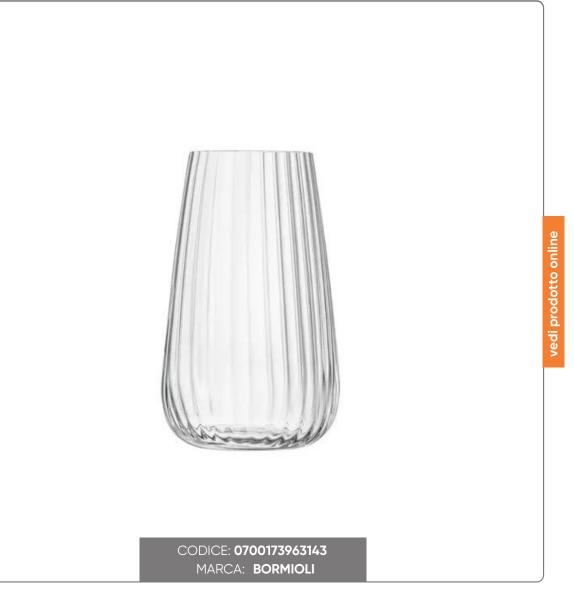

# CONFEZIONE 6pz SPEAKEASIES SWING HI-BALL cl.57 PM1055

SET 6 pcs LUIGI BORMIOLI GLASS FOR COCKTAIL diam. 8.6 cm, height 14 cm

### **TECHNICAL FEATURES:**

Capacity: 57 clDiameter: cm. 8.6Height: cm. 14Material: Glass