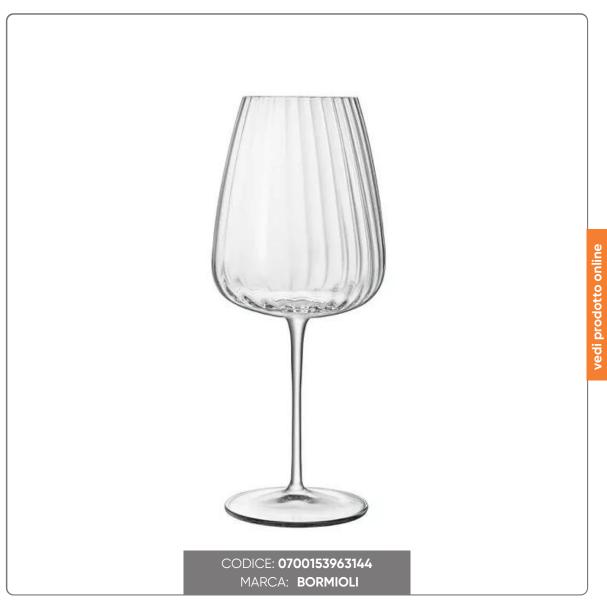

## CONFEZIONE 6pz SPEAKEASIES RED WINE cl.70 C496

SET 6 pcs LUIGI BORMIOLI GLASS FOR RED WINE diam. 10.1 cm, height 24.3 cm

### **TECHNICAL FEATURES:**

Capacity: 70 clDiameter: cm. 10.1Height: cm. 24.3