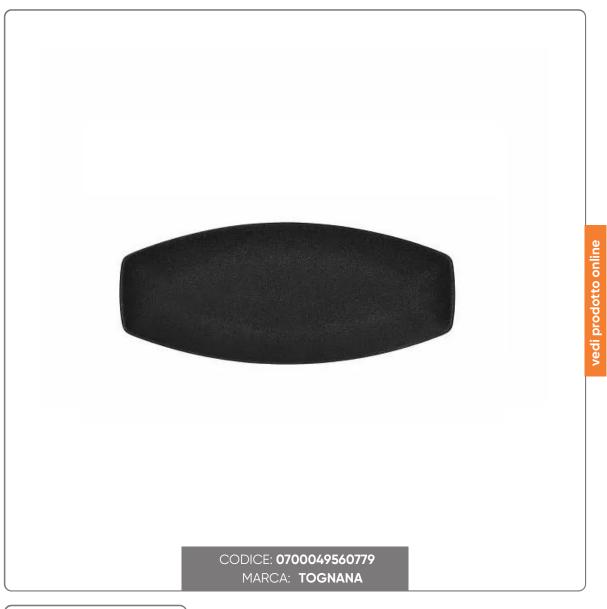

## RECTANGULAR PORCELAIN TRAY JAPAN cm. 28x12

BLACK TOGNANA PORCELAIN PLATE

Seno&Seno S.p.A. via Luigi Pasteur, 10 – Vr – 045.820.17.88 – info@senoeseno.it shop.senoeseno.it – www.senoeseno.it

## SOLUZIONIFOODSERVICE

An entire oriental table service with everything you need to offer customers the recipes of Japanese cuisine on your menu.

With the black ceramic plate service from the Jap line by Tognana Professional you can recreate an atmosphere in perfect Japanese style in your restaurant.

TECHNICAL FEATURES:

- Main material : Ceramic
- Size cm : 29.50
- Width cm. : 12.50
- Height cm. : 2