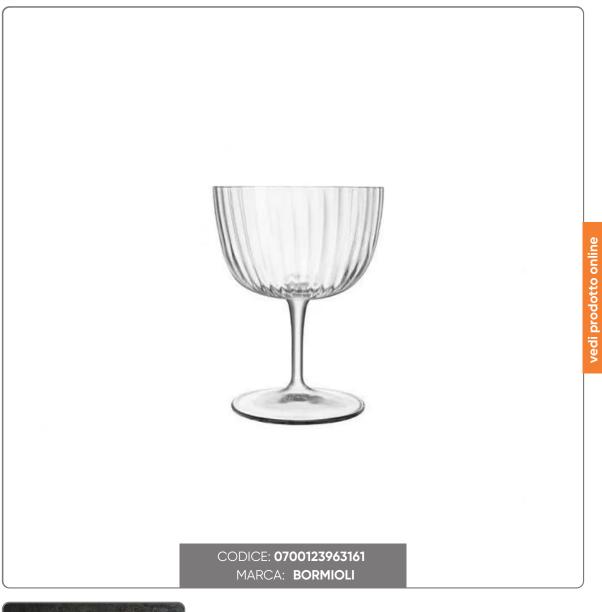

## PACK 6pcs SPEAKEASIES FIZZ cl.27 C521

SET pcs.6 LUIGI BORMIOLI GLASS CUP diam. 9.2 cm, height 12 cm

Seno&Seno S.p.A. via Luigi Pasteur, 10 – Vr – 045.820.17.88 – info@senoeseno.it shop.senoeseno.it – www.senoeseno.it

TECHNICAL FEATURES:

- Capacity: cl 27
- Diameter: cm. 9.2
- Height: cm. 12
- Material: Glass