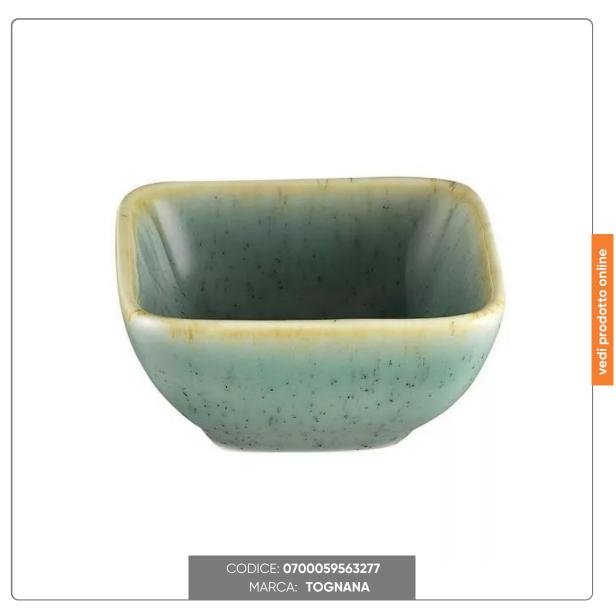

## TREND SPLIT SQUARE PORCELAIN BOWL cm. 7x7x3.5

BOWL TOGNANA COLOR BLUE SQUARE

## SOLUZIONIFOODSERVICE

Dish service in water blue porcelain in a rustic chic style.

The Trend Split tableware is inspired by the color of the sea, framed by an original and indefinite border that recalls the shades of sand. The result is a line of plates with a modern design, perfect for seafood restaurants with fish-based cuisine: an ideal set for serving each course of the menu with plates, saucers, salad bowls and bowls.

## **TECHNICAL FEATURES:**

- Main material: Porcelain
- External diameter cm. 7
- Width cm. 7
- Height cm. 3.5
- Capacity cc. 70
- Tognana brand
- Light blue