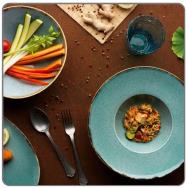

## SOLUZIONIFOODSERVICE

Dish service in water blue porcelain in a rustic chic style.

The Trend Split tableware is inspired by the color of the sea, framed by an original and indefinite border that recalls the shades of sand. The result is a line of plates with a modern design, perfect for seafood restaurants with fish-based cuisine: an ideal set for serving each course of the menu with plates, saucers, salad bowls and bowls.