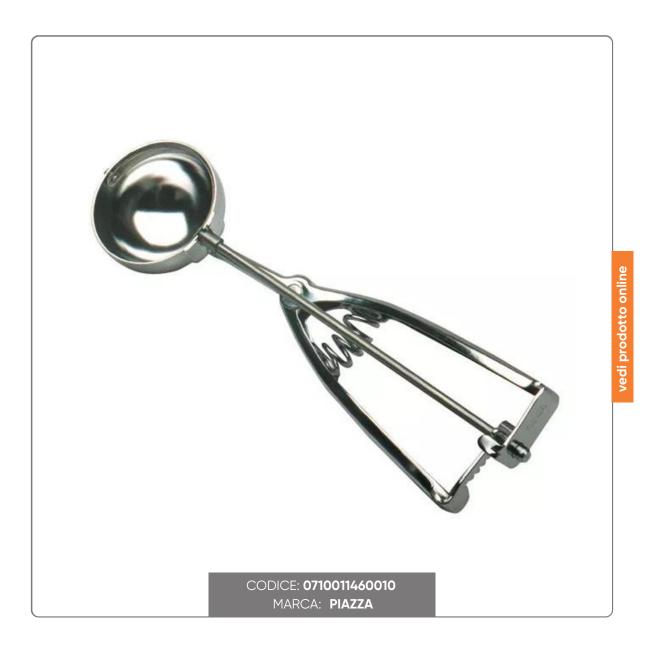

## STAINLESS STEEL ICE CREAM PORTIONER. Diameter cm.7,5

STAINLESS STEEL ICE CREAM PORTIONER

## SOLUZIONIFOODSERVICE

The original patent of this product belongs to PIAZZA and dates back to the 60s.

Perfect ergonomic design, 22 mm thick rack to offer greater smoothness, sealing bush to prevent the dipstick from coming out, complete sliding of the dipstick on the cup to create perfect circles.-

Ice cream scoop tested for over one million scoops, it is suitable for washing in the dishwasher and is electropolished with food methods in compliance with environmental standards.

## **TECHNICAL FEATURES:**

- MATERIAL Stainless steel.
- DIMENSIONS 1/10 liter capacity, 7.5 diameter
- Made in Italy.