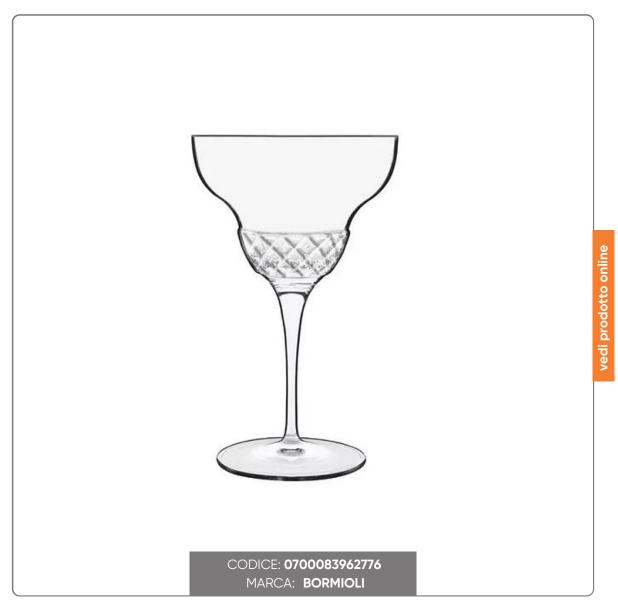

### PACK 4pcs. MARGARITA GLASS cl.39 C509

SET 4 pcs MARGARITA COCKTAIL GLASS LUIGI BORMIOLI diam. 11.4 cm, height 18.4 cm

## LUZIONIFOODSERVI

The Glass from the Roma1960 line by Luigi Bormioli is the tableware tribute to the history of mixology.

The refined shape redesigns the type of goblet suitable lines and style perfect for serving alcoholic drinks, spirtits, cocktails and mixed drinks.

#### **TECHNICAL FEATURES:**

- Rome 1960 line
- Diameter cm. 11.4
- Height cm. 18.4
- Capacity 39 cl