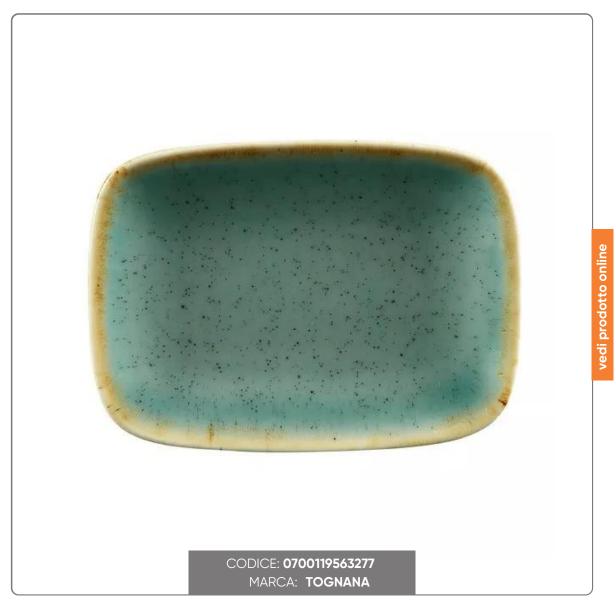

## TREND SPLIT RECTANGULAR SAUCER cm. 12x8x1.5

TOGNANA PORCELAIN COLOR BLUE

## SOLUZIONIFOODSERVICE

Dish service in water blue porcelain in a rustic chic style.

The Trend Split tableware is inspired by the color of the sea, framed by an original and indefinite border that recalls the shades of sand. The result is a line of plates with a modern design, perfect for seafood restaurants with fish-based cuisine: an ideal set for serving each course of the menu with plates, saucers, salad bowls and bowls.

## **TECHNICAL FEATURES:**

- Main material: Porcelain
- Size cm. 12
- Width cm. 10
- Height cm. 1.5
- Tognana brand
- Light blue

shop.senoeseno.it - www.senoeseno.it