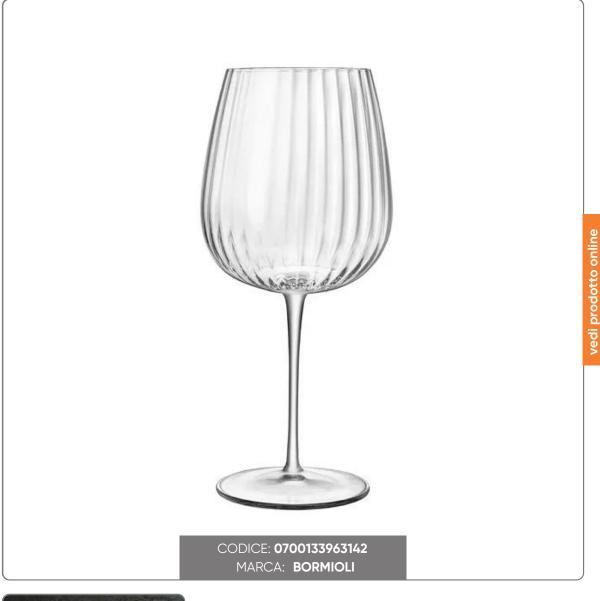

### PACK 6pcs SPEAKEASIES GIN GLASS cl.75 C503

SET 6 pcs LUIGI BORMIOLI GLASS FOR GIN diam. 10.4 cm, height 23.2 cm

Seno&Seno S.p.A. via Luigi Pasteur, 10 - Vr - 045.820.17.88 - info@senoeseno.it shop.senoeseno.it - www.senoeseno.it

### TECHNICAL FEATURES:

- Capacity: 75 cl
- Diameter: cm. 10.4
- Height: cm. 23.2
- Material: Glass