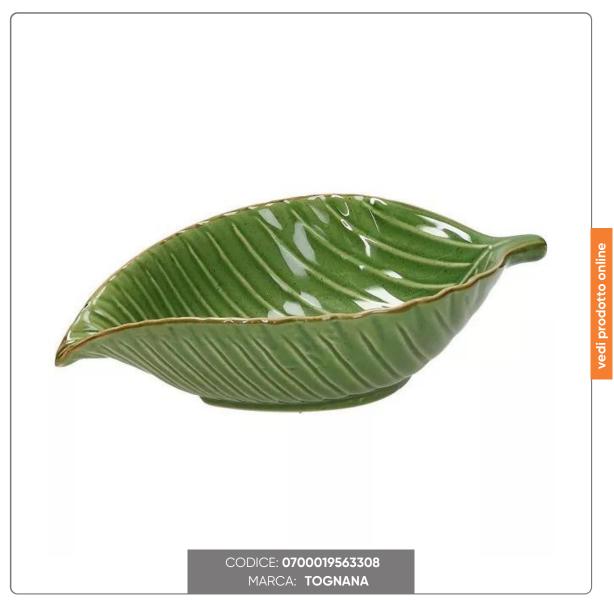

## ZAIRA RELIEF LEAF PORCELAIN BOWL cm. 20x12

GREEN STONEWARE BOWL

## SOLUZIONIFOODSERVICE

Ideal for serving entrees and appetizers, this accessory can be combined with other accessories of the same line of different sizes and dimensions.

The Relief Verde bowl is dishwasher safe and is suitable for use in the microwave.

## **TECHNICAL FEATURES:**

- Diameter cm. 20
- Width cm. 12
- Height cm. 5.5
- Capacity cc 160
- Green colour
- Stoneware material