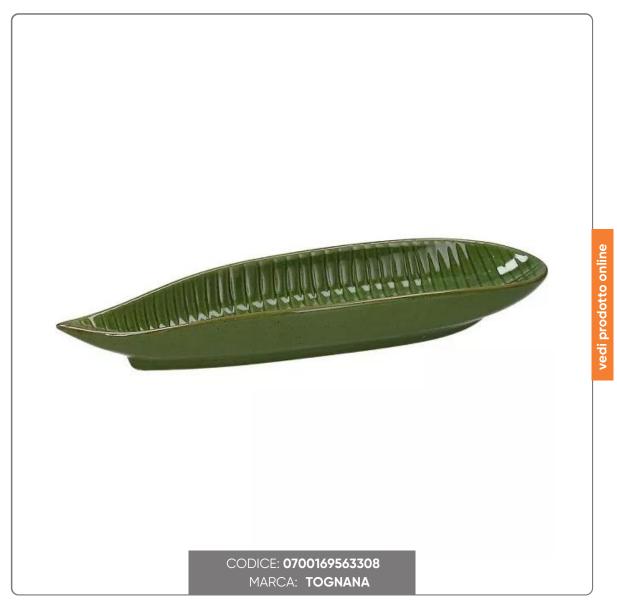

## PORCELAIN LEAF PLATE ZAIRA RELIEF cm. 26.5x7x3.5

**GREEN STONEWARE PLATE** 

## SOLUZIONIFOODSERVICE

Ideal for serving entrees and appetizers, this accessory can be combined with other accessories of the same line of different sizes and dimensions.

The Relief Verde bowl is dishwasher safe and is suitable for use in the microwave.

## **TECHNICAL FEATURES:**

Leaf plate 26.5x7x3.5 cmMain material : Stoneware

Size cm: 27.00Width cm.: 7.00Height cm.: 3.50Capacity cc.: 100.00