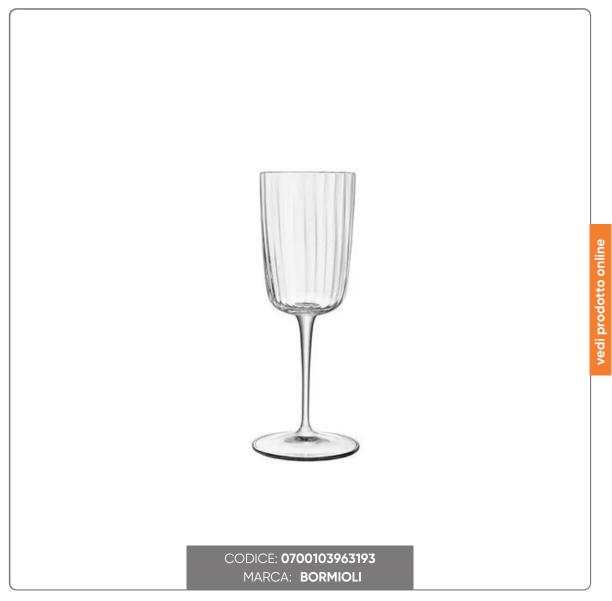

## PACK 6pcs SPEAKEASIES COCKTAIL cl.15 C522

SET 6 pcs LUIGI BORMIOLI GLASS FOR COCKTAIL diam. cm. 6.5, height 16.5 cm

#### **TECHNICAL FEATURES:**

Capacity: 15 clDiameter: cm. 5Height: cm. 16.5

- Material: Glass