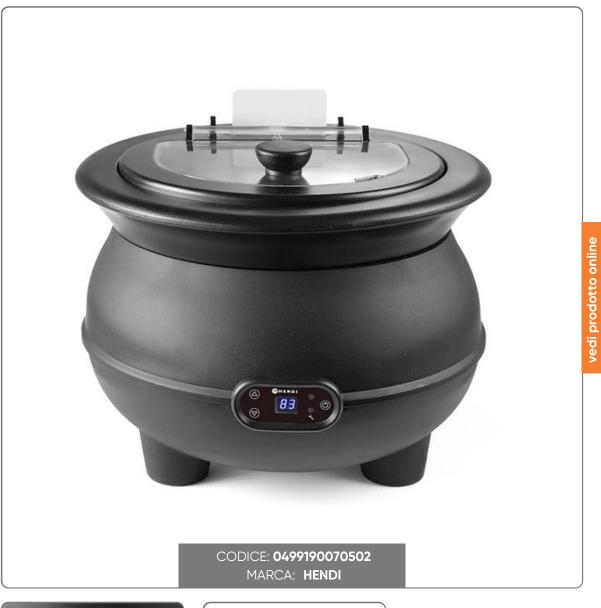

## S O L U Z I O N I F O O D S E R V I C E

Thermal insulation reduces energy consumption and keeps the outside of the kettle cool. Adjustable thermostat from 65°C to 95°C in steps of 1°C. These unique benefits reduce energy consumption by up to 30%. Digital panel with touch function which alternately indicates the set and actual temperature. With removable polycarbonate lid. Lid with insulated grip and ladle recess. Overheating protection with alarm in case of low water level. Aluminum water tank for better heat transfer. Food container in 18/8 stainless steel. Polypropylene construction The ring allows safe and easy removal of the food container to fill the water tank. Holder for contents sign in the lid. Ideal for buffets.

CHARACTERISTICS:

- dimensions ø370x(h)300
- power 450W
- materials: Aluminum, 18/8 stainless steel, PP (polypropylene)
- capacity lt.8