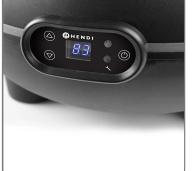

## S O L U Z I O N I F O O D S E R V I C E

Thermal insulation reduces energy consumption and keeps the outside of the kettle cool. Adjustable thermostat from 65°C to 95°C in steps of 1°C. These unique benefits reduce energy consumption by up to 30%. Digital panel with touch function which alternately indicates the set and actual temperature. With removable polycarbonate lid. Lid with insulated grip and ladle recess. Overheating protection with alarm in case of low water level. Aluminum water tank for better heat transfer. Food container in 18/8 stainless steel. Polypropylene construction The ring allows safe and easy removal of the food container to fill the water tank. Holder for contents sign in the lid. Ideal for buffets.