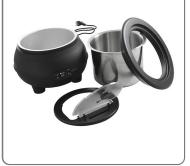

## S O L U Z I O N I F O O D S E R V I C E

Thermal insulation reduces energy consumption and keeps the outside of the kettle cool. Adjustable thermostat from 65°C to 95°C in steps of 1°C. These unique benefits reduce energy consumption by up to 30%. Digital panel with touch function which alternately indicates the set and actual temperature. With removable polycarbonate lid. Lid with insulated grip and ladle recess. Overheating protection with alarm in case of low water level. Aluminum water tank for better heat transfer. Food container in 18/8 stainless steel. Polypropylene construction The ring allows safe and easy removal of the food container to fill the water tank. Holder for contents sign in the lid. Ideal for buffets.