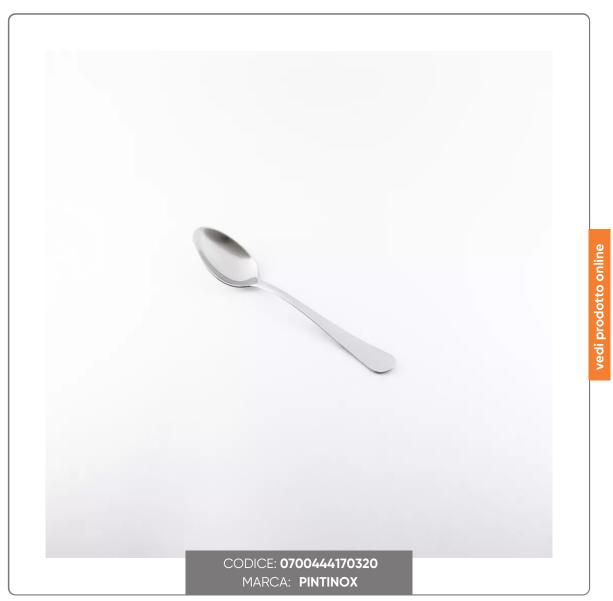

### **STRESA MOKA SPOON**

STRESA LINE COFFEE SPOON

Seno&Seno S.p.A. via Luigi Pasteur, 10 – Vr – 045.820.17.88 – info@senoeseno.it shop.senoeseno.it – www.senoeseno.it

#### CHARACTERISTICS:

- Thickness 2mm
- Dimensions cm. 11.5
- 18/10 stainless steel
- Glossy finish
- Made in Italy
- Contemporary style