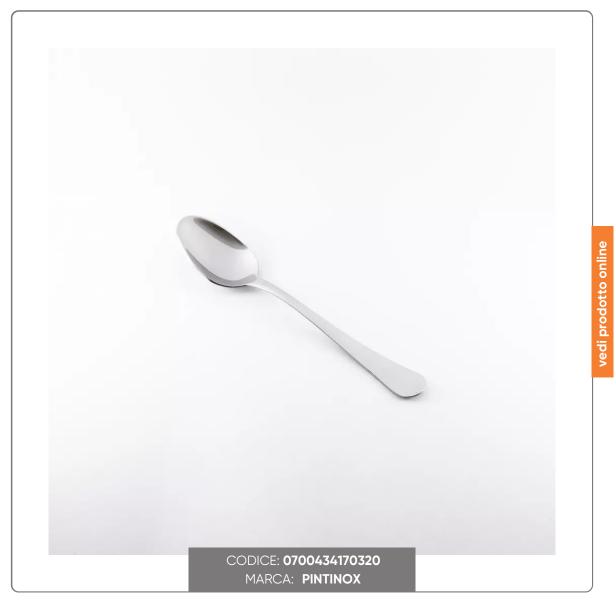

## STRESA COFFEE SPOON

**COFFEE SPOON STRESA LINE** 

## **CHARACTERISTICS:**

- Thickness 2mm
- Dimensions cm. 14.1
- 18/10 stainless steel
- Glossy finish
- Made in Italy
- Contemporary style