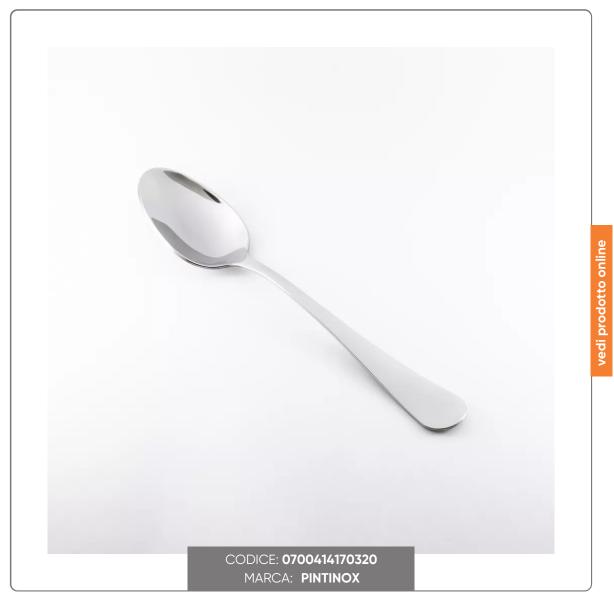

## STRESA TABLE SPOON

STRESA LINE TABLE SPOON

## CHARACTERISTICS:

- Thickness 2mm
- Dimensions cm. 19.6
- 18/10 stainless steel
- Glossy finish
- Made in Italy
- Contemporary style