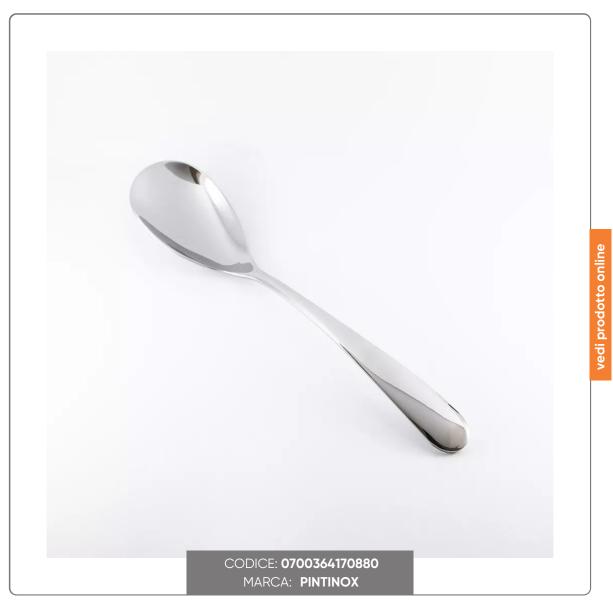

### **SWING TABLE SPOON**

SWING LINE TABLE SPOON

#### CHARACTERISTICS:

- Thickness 3mm
- Dimensions cm. 20.8
- 18/10 stainless steel
- Glossy finish
- Made in Italy
- Contemporary Style

Trendy cutlery, with soft shapes, particularly suitable for round, smooth and rimless porcelain