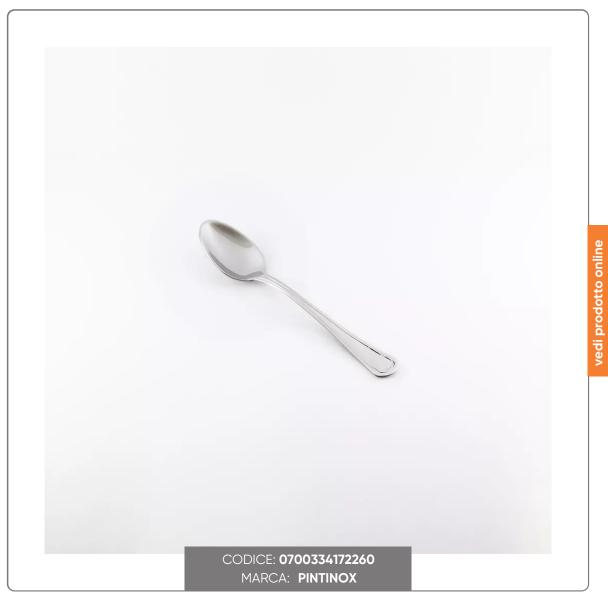

### SIRIO MOKA SPOON

SIRIO LINE COFFEE SPOON

### **CHARACTERISTICS:**

- 2.5mm thick
- Dimensions cm. 11.6
- 18/10 stainless steel
- Glossy finish
- Made in Italy