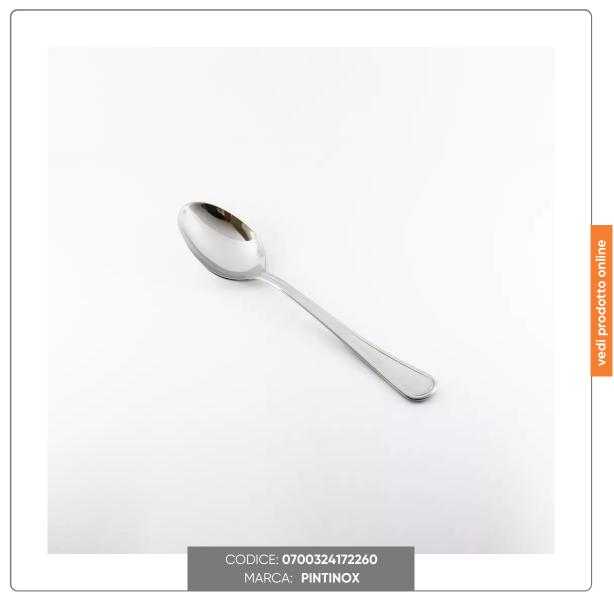

### **SIRIO COFFEE SPOON**

SIRIO LINE COFFEE SPOON

### **CHARACTERISTICS:**

- 2.5mm thick
- Dimensions cm. 14.6
- 18/10 stainless steel
- Glossy finish
- Made in Italy