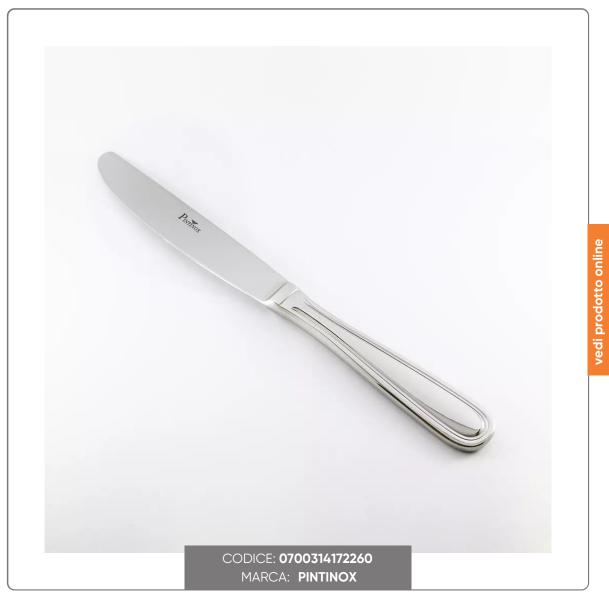

## **SIRIO TABLE KNIFE**

SIRIO LINE TABLE KNIFE

## **CHARACTERISTICS:**

- 2.5mm thick
- Dimensions cm. 24.1
- 18/10 stainless steel
- Glossy finish
- Made in Italy