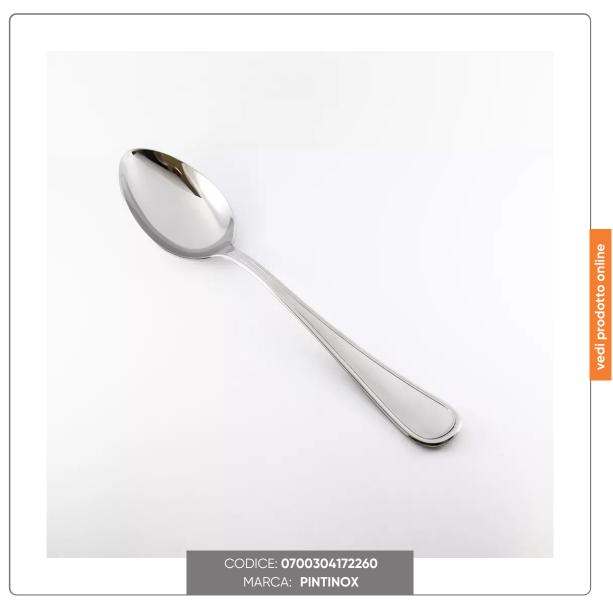

## **SIRIO TABLE SPOON**

SIRIO LINE TABLE SPOON

## **CHARACTERISTICS:**

- 2.5mm thick
- Dimensions cm. 20.6
- 18/10 stainless steel
- Glossy finish
- Made in Italy