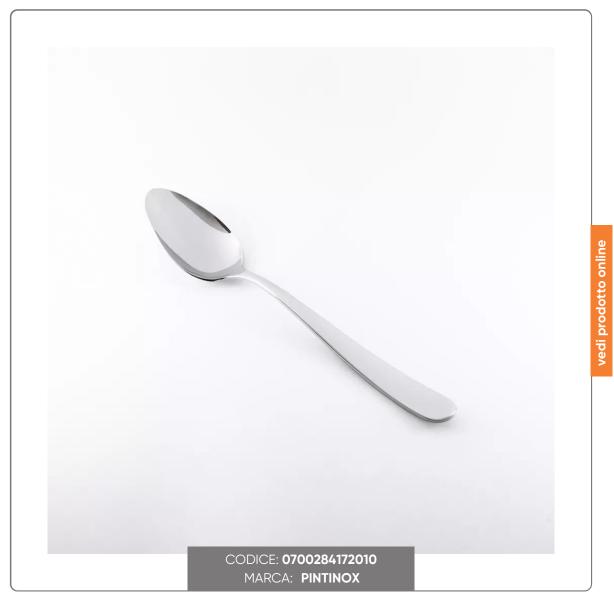

## **MAITRE FRUIT SPOON**

MAITRE LINE CAKE SPOON - FRUIT

## **CHARACTERISTICS:**

- 2.5mm thick
- Dimensions cm. 17.9
- 18/10 stainless steel
- Glossy finish
- Made in Italy