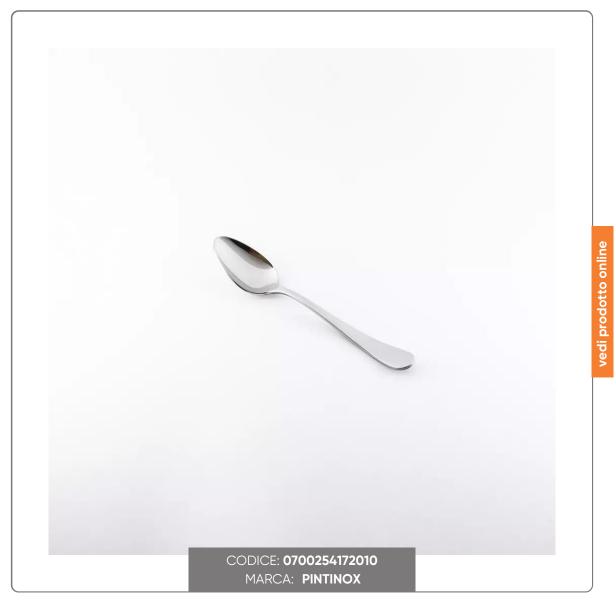

## **CUCCHIAINO MOKA MAITRE**

MAITRE LINE COFFEE SPOON

## **CHARACTERISTICS:**

- 2.5mm thick
- Dimensions cm. 11
- 18/10 stainless steel
- Glossy finish
- Made in Italy