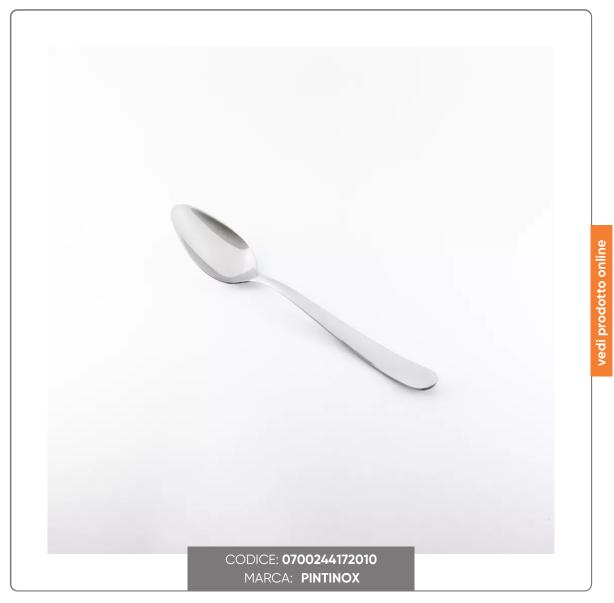

## **COFFEE SPOON MAITRE**

**COFFEE SPOON MAITRE LINE** 

## **CHARACTERISTICS:**

- 2.5mm thick
- Dimensions cm. 14.9
- 18/10 stainless steel
- Glossy finish
- Made in Italy