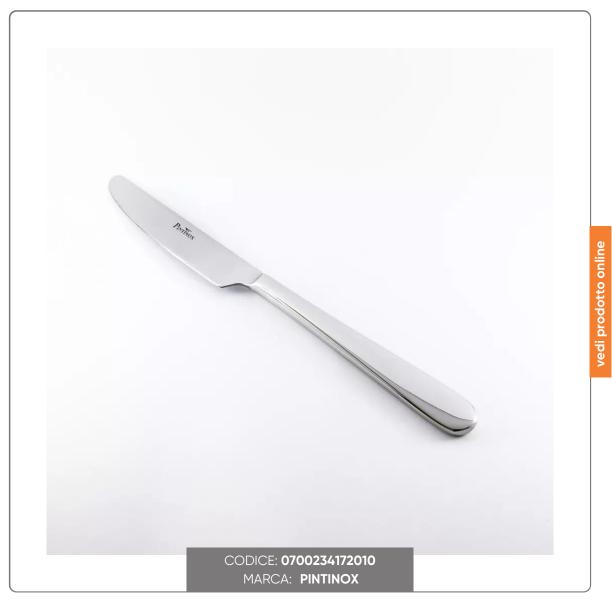

## **MAITRE TABLE KNIFE**

MAITRE LINE TABLE KNIFE

## **CHARACTERISTICS:**

- 2.5mm thick
- Dimensions cm. 23
- 18/10 stainless steel
- Glossy finish
- Made in Italy