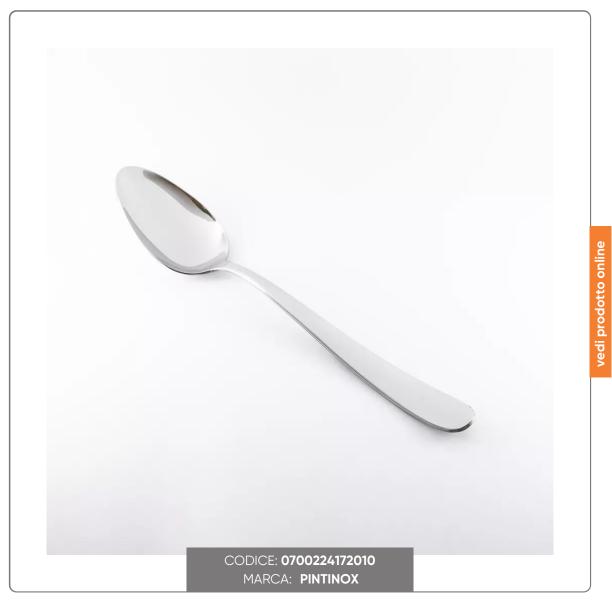

## **MAITRE TABLE SPOON**

MAITRE LINE TABLE SPOON

## **CHARACTERISTICS:**

- 2.5mm thick
- Dimensions cm. 20.8
- 18/10 stainless steel
- Glossy finish
- Made in Italy