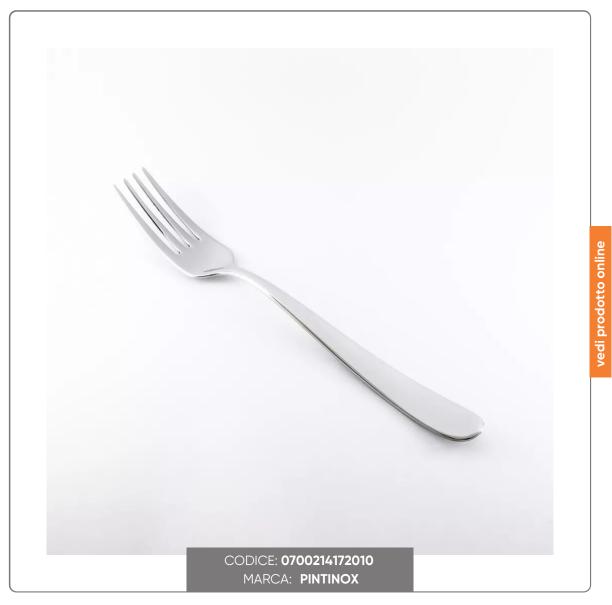

## **MASTER TABLE FORK**

MAITRE LINE TABLE FORK

## **CHARACTERISTICS:**

- 2.5mm thick
- Dimensions cm. 20.8
- 18/10 stainless steel
- Glossy finish
- Made in Italy