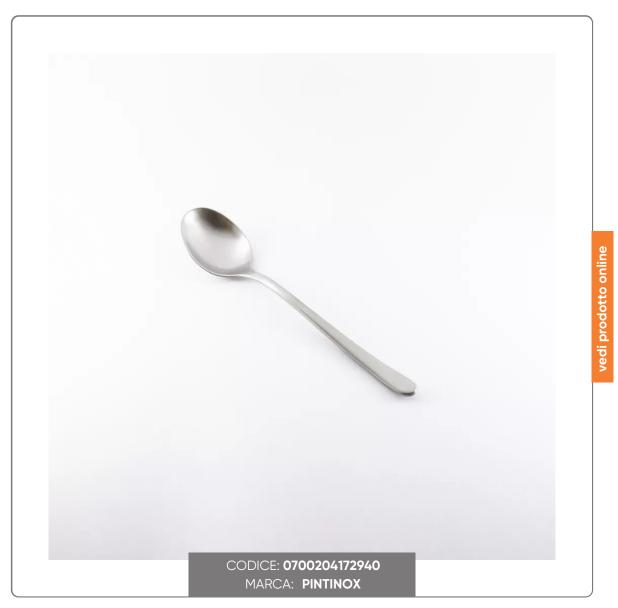

### SKY-SATIN COFFEE SPOON

SWEET SPOON - COFFEE SKY-SATIN LINE

Seno&Seno S.p.A. via Luigi Pasteur, 10 – Vr – 045.820.17.88 – info@senoeseno.it shop.senoeseno.it – www.senoeseno.it

#### CHARACTERISTICS:

- 4mm thick
- Dimensions cm. 14
- 18/10 stainless steel
- Satin finish
- Made in Italy

Satin finish and tapered geometry. A combination that makes Sky Satin cutlery classics and easily suited to styles of different inspiration. In 2021, the Sky Satin cutlery range expands with some useful service pieces that complete the mise en place of certain moments of the day, such as breakfast or the service of some courses.