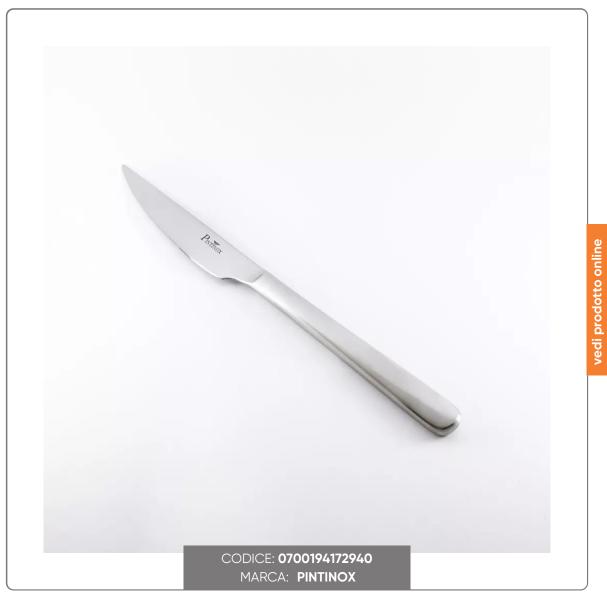

## **SKY-SATIN STEAK KNIFE**

FORGED TABLE KNIFE SKY-SATIN LINE

## **CHARACTERISTICS:**

- 4mm thick
- Dimensions cm. 23
- 18/10 stainless steel
- Satin finish
- Made in Italy

Satin finish and tapered geometry. A combination that makes Sky Satin cutlery classics and easily suited to styles of different inspiration. In 2021, the Sky Satin cutlery range expands with some useful service pieces that complete the mise en place of certain moments of the day, such as breakfast or the service of some courses.