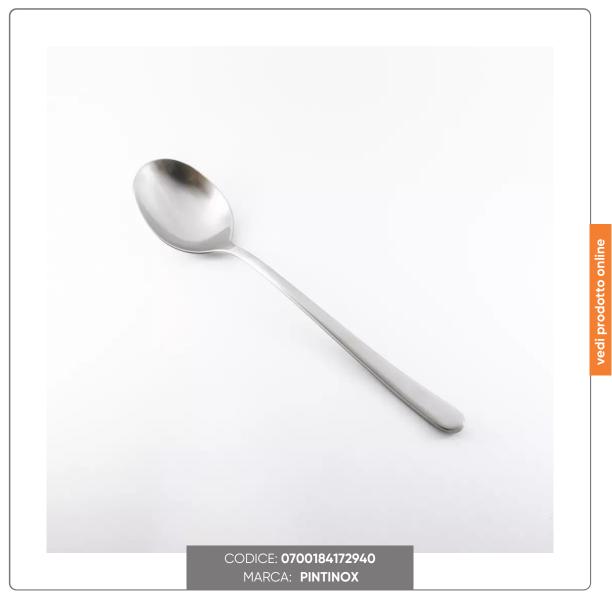

### **SKY-SATIN TABLE SPOON**

SKY-SATIN LINE TABLE SPOON

### **CHARACTERISTICS:**

- 4mm thick
- Dimensions cm. 20
- 18/10 stainless steel
- Satin finish
- Made in Italy

Satin finish and tapered geometry. A combination that makes Sky Satin cutlery classics and easily suited to styles of different inspiration. In 2021, the Sky Satin cutlery range expands with some useful service pieces that complete the mise en place of certain moments of the day, such as breakfast or the service of some courses.