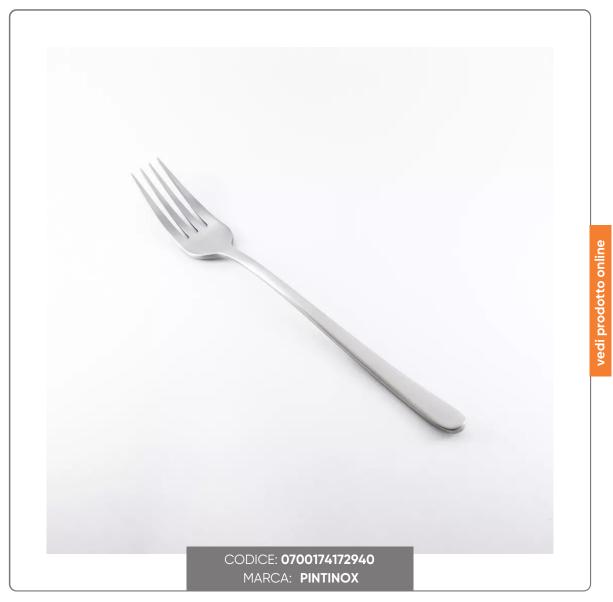

### **SKY-SATIN TABLE FORK**

SKY-SATIN LINE TABLE FORK

### **CHARACTERISTICS:**

- 4mm thick
- Dimensions cm. 20.2
- 18/10 stainless steel
- Satin finish
- Made in Italy

Satin finish and tapered geometry. A combination that makes Sky Satin cutlery classics and easily suited to styles of different inspiration. In 2021, the Sky Satin cutlery range expands with some useful service pieces that complete the mise en place of certain moments of the day, such as breakfast or the service of some courses.