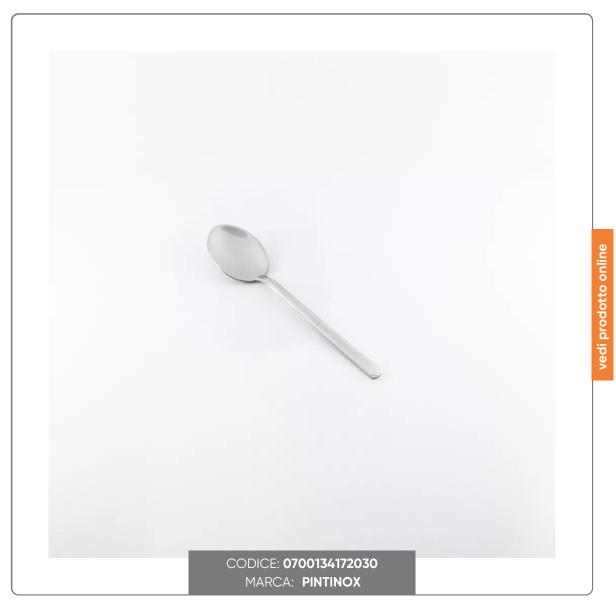

### **CUCCHIAINO MOKA SYNTHESIS**

SYNTHESIS LINE COFFEE SPOON

### CHARACTERISTICS:

- Thickness 3mm
- Dimensions cm. 10.9
- 18/10 stainless steel
- Glossy finish
- Made in Italy