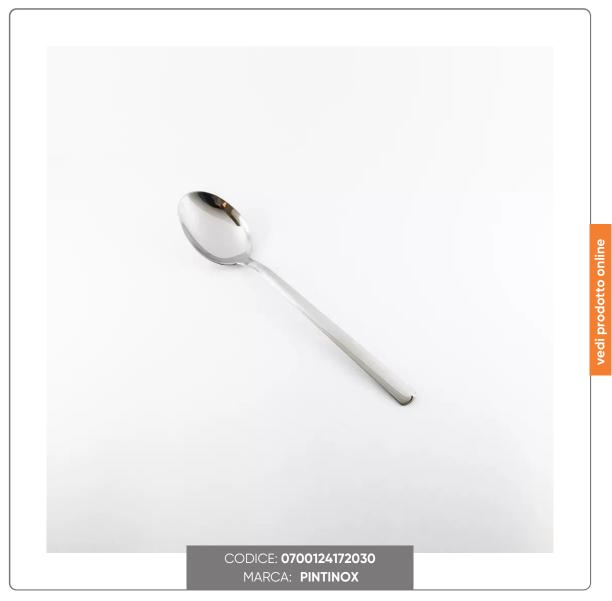

## **SYNTHESIS COFFEE SPOON**

**COFFEE SPOON SYNTHESIS LINE** 

## **CHARACTERISTICS:**

- Thickness 3mm
- Dimensions cm. 14.8
- 18/10 stainless steel
- Glossy finish
- Made in Italy