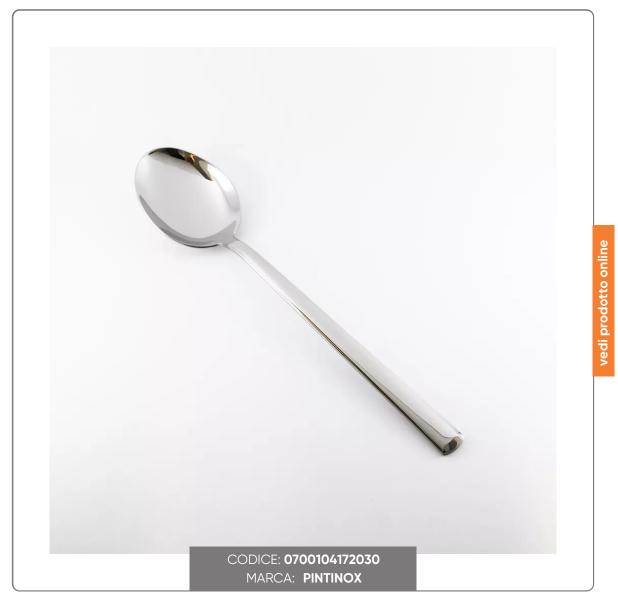

## **SYNTHESIS TABLE SPOON**

SYNTHESIS LINE TABLE SPOON

## CHARACTERISTICS:

- Thickness 3mm
- Dimensions cm. 21
- 18/10 stainless steel
- Glossy finish
- Made in Italy