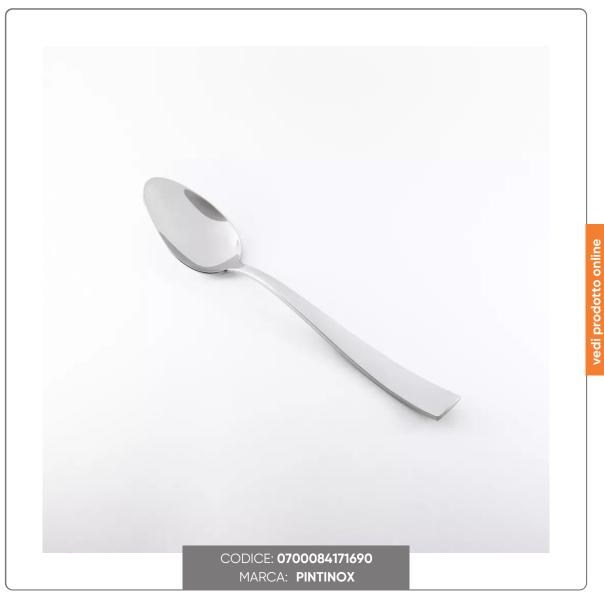

## **PALACE FRUIT SPOON**

PALACE LINE CAKE SPOON - FRUIT

## **CHARACTERISTICS:**

- Thickness 3mm
- Dimensions cm. 18.2
- 18/10 stainless steel
- Glossy finish
- Made in Italy
- Contemporary style