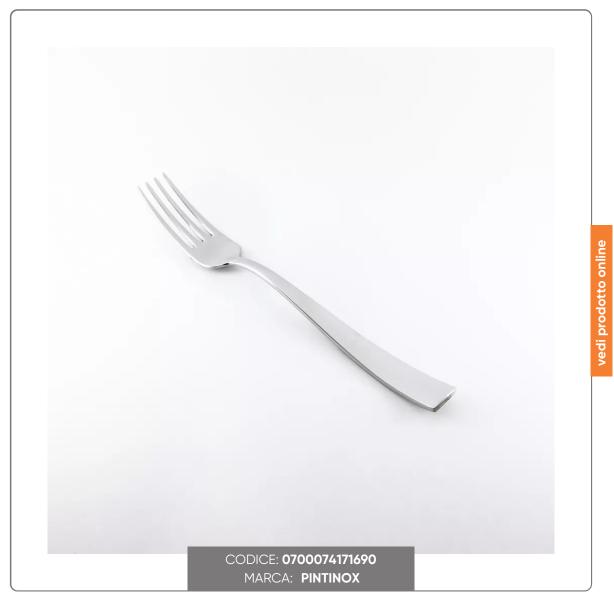

## **PALACE FRUIT FORK**

CAKE FORK - FRUIT PALACE LINE

## **CHARACTERISTICS:**

- Thickness 3mm
- Dimensions cm. 18.2
- 18/10 stainless steel
- Glossy finish
- Made in Italy
- Contemporary Style