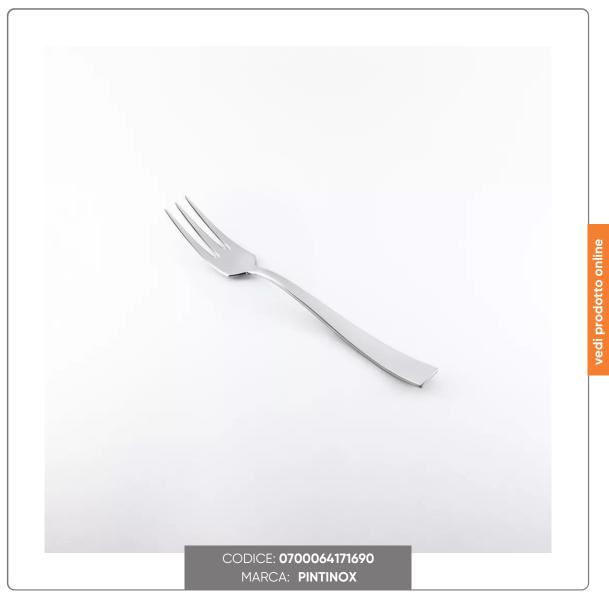

## **SWEET PALACE FORK**

CAKE FORK - THREE-POINTED FRUIT PALACE LINE

## CHARACTERISTICS:

- Thickness 3mm
- Dimensions cm. 14.6
- 18/10 stainless steel
- Glossy finish
- With three prongs
- Made in Italy
- Contemporary style