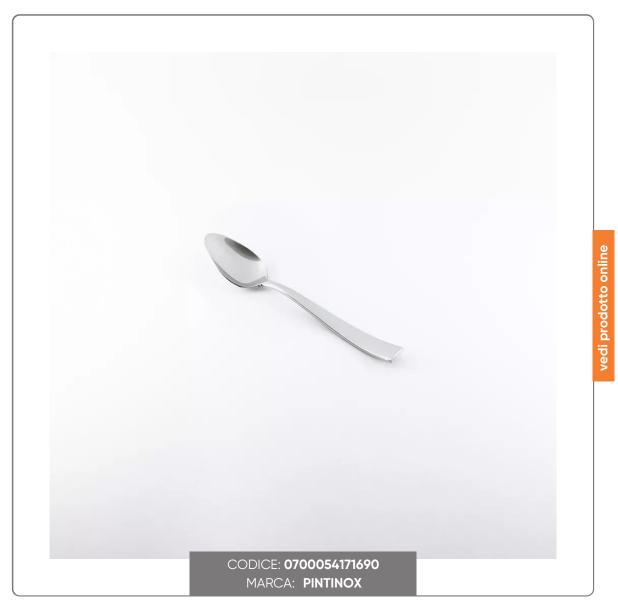

## **MOKA PALACE SPOON**

PALACE LINE COFFEE SPOON

## **CHARACTERISTICS:**

- Thickness 3mm
- Dimensions cm. 10.8
- 18/10 stainless steel
- Glossy finish
- Made in Italy
- Contemporary style