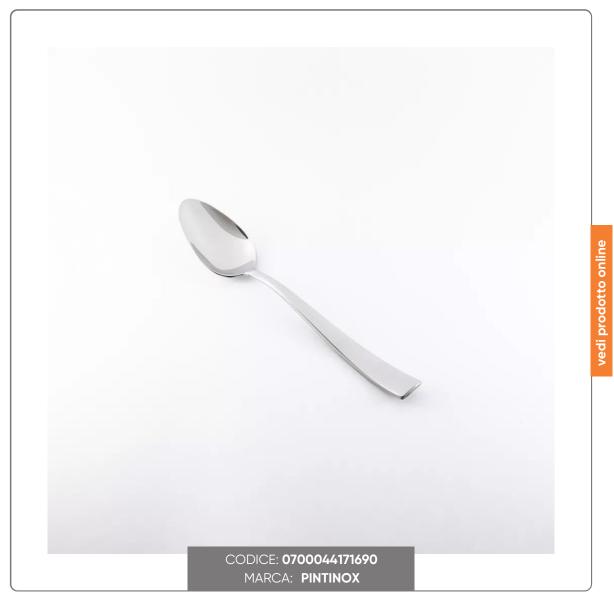

## **PALACE COFFEE SPOON**

PALACE LINE COFFEE SPOON

## **CHARACTERISTICS:**

- Thickness 3mm
- Dimensions cm. 14.7
- 18/10 stainless steel
- Glossy finish
- Made in Italy
- Contemporary style