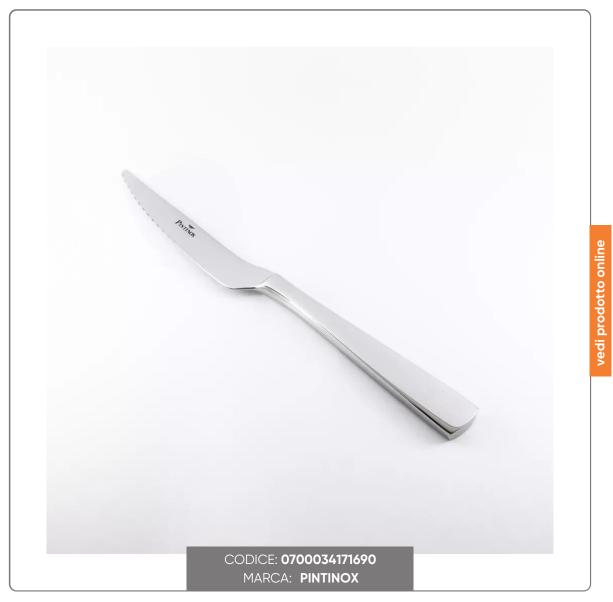

## **PALACE STEAK KNIFE**

PALACE LINE FORGED TABLE KNIFE

## **CHARACTERISTICS:**

- Thickness 3mm
- Dimensions cm. 23
- 18/10 stainless steel
- Glossy finish
- Made in Italy
- Contemporary style