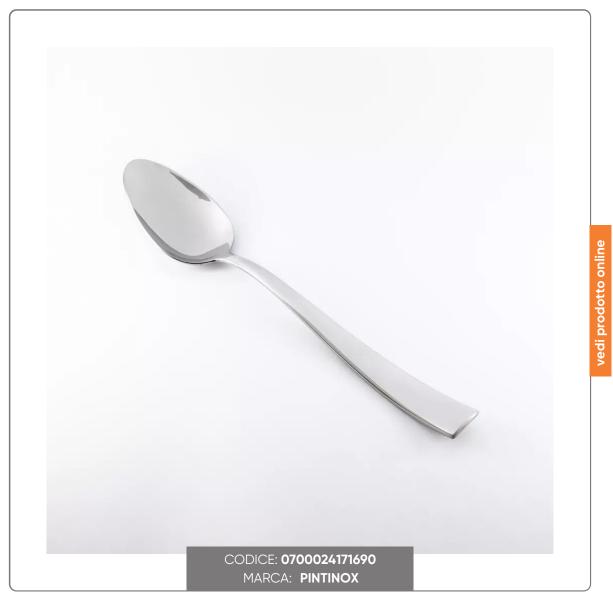

## **PALACE TABLE SPOON**

PALACE LINE TABLE SPOON

## **CHARACTERISTICS:**

- Thickness 3mm
- Dimensions cm. 21
- 18/10 stainless steel
- Glossy finish
- Made in Italy
- Contemporary style