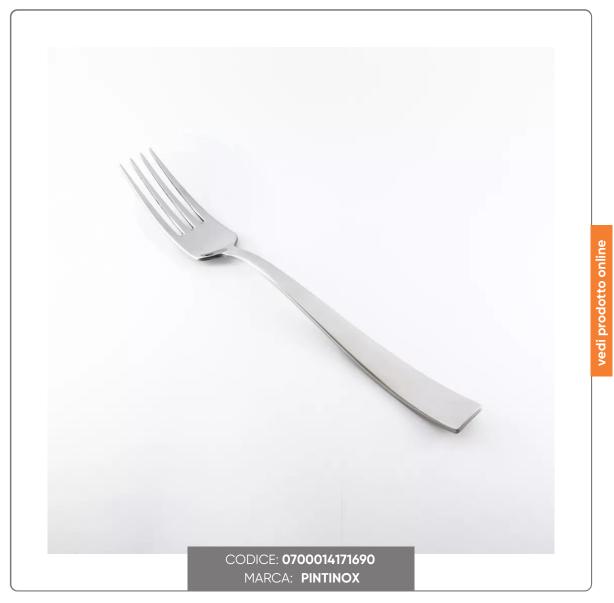

## PALACE TABLE FORK

PALACE LINE TABLE FORK

## **CHARACTERISTICS:**

- Thickness 3mm
- Dimensions cm. 21
- 18/10 stainless steel
- Glossy finish
- Made in Italy
- Contemporary style