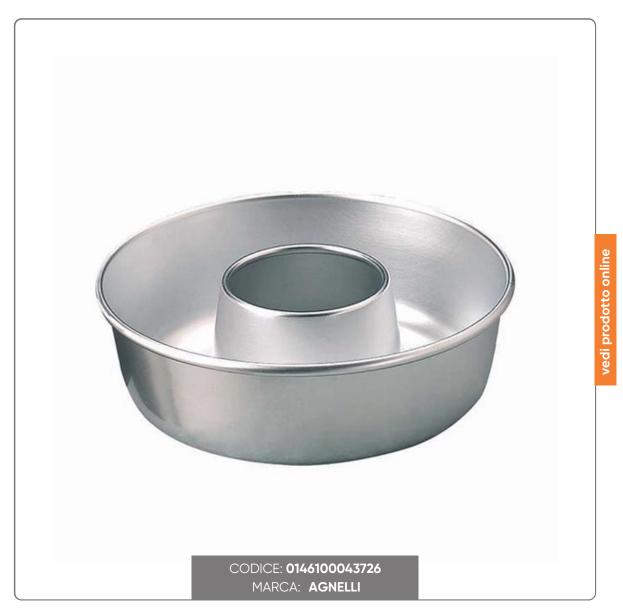

## ALUMINUM DONUT MOLD WITH CONCAVE BOTTOM cm.26x8,5

SOLID ALUMINUM DONUT SHAPE WITH FLAT BOTTOM external dimensions cm.26x8,5 central hole cm.11

## USE

Aluminum donut mold for pastry and gastronomy.

The dark patina that forms inside the aluminum trays is determined by the spontaneous oxidation of the metal: a real inert protective barrier that must not be eliminated. For those who always want to have shiny cooking containers, they must use specific products. When using for the first time, it is best to wash with water and pre-condition it, i.e. lightly grease the inside with oil or butter.