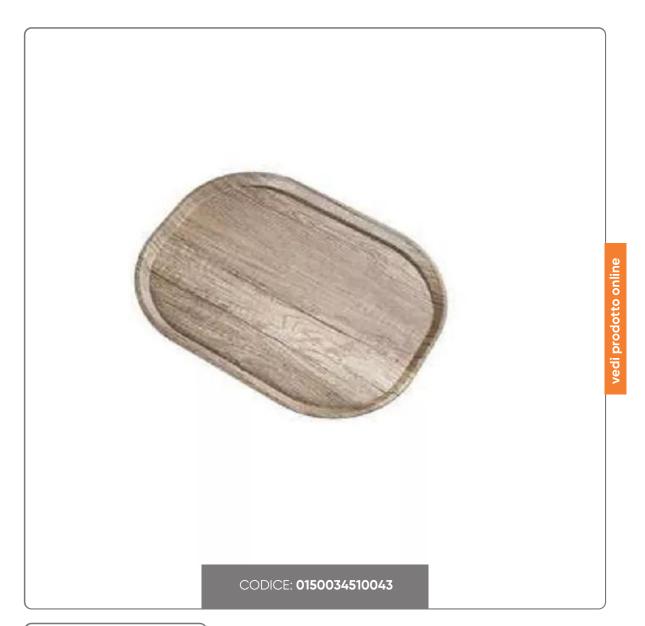

## VASSOIO NATURAL LINE cm.43x33 WOOD BLONDE

RECTANGULAR PLASTIC LAMINATED TRAY FOR SELF-SERVICE cm.43x33 HEIGHT cm.1,0. PINE WOOD EFFECT

Seno&Seno S.p.A. via Luigi Pasteur, 10 – Vr – 045.820.17.88 – info@senoeseno.it shop.senoeseno.it – www.senoeseno.it

## S O L U Z I O N I F O O D S E R V I C E

The Natura tray combines the authentic look of the wood grain with a stable and durable guarantee.

Ideal for use in high-traffic venues and restaurants with a sophisticated, modern décor, the textured patterns cover the tray edge-to-edge and top-to-bottom for a real wood look and feel.

The surface is highly wear resistant for years of service.

The eco-friendly tray, produced with paper obtained from certified forests, is scratch resistant, easy to clean and disinfect and dishwasher safe.

High-end tray, ergonomic. Characterized by a high level of impermeability: it does not retain impurities, grease and odours. Excellent stain resistance. Perfectly planar.