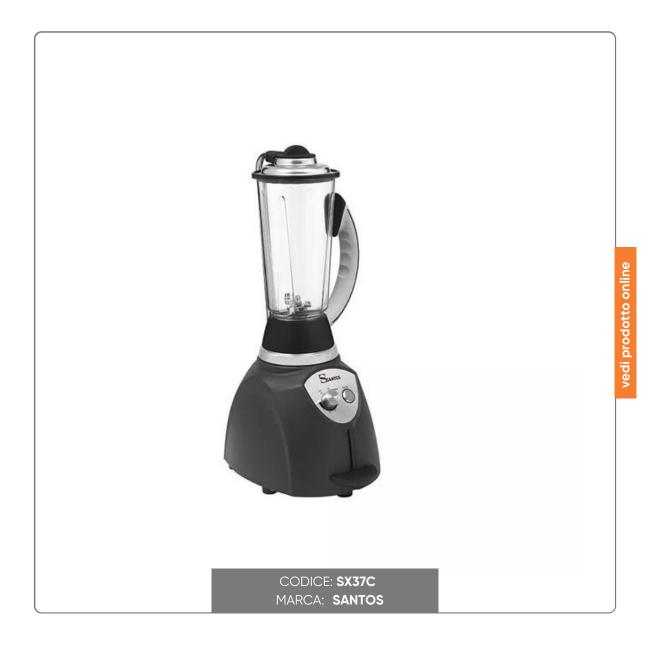

## BLENDER SANTOS SX37 GRAY MOTOR BODY ONLY - SINGLE PHASE 220V 1200W

SANTOS BLENDER MOTOR BLOCK color GRAY model SX37 power 1200W

## S O L U Z I O N I F O O D S E R V I C E

Professional blender mixer ideal for blending, whipping and homogenizing large quantities of product. Suitable for hotels, bars, restaurants, cafes, cocktail bars, discos, ice cream parlors, pastry shops... Powerful, silent and robust, built to last over time and equipped with an asynchronous motor with thermal protection designed for intensive use.

It also easily crushes ice and can be used for hot or cold drinks. Equipped with electronic variable speed drive from 500 to 15,000 rpm. Engine body in chromed aluminum. Possibility of combining it with a 2 L or 4 L carafe (OPTIONAL to be purchased separately) in transparent graduated polycarbonate.

Stainless steel lid with watertight rubber gasket and cap for adding products during operation in complete safety. Exclusive patented locking system of the jug and the lid. Stainless steel knife and carafe base in reinforced aluminum and high resistance resin. Entirely and easily removable for cleaning. Non-slip feet for high stability. Start/stop switch with electronic speed variator.

SANTOS MIXER MOD. SX372LP VARIABLE SPEED - MOTOR BODY ONLY

- Speed from 0 to 18,000 rpm
- Power 1200W
- Dimensions mm. 300x220x560H
- Start/stop switch with electronic speed variator
- Weight 8.96kg