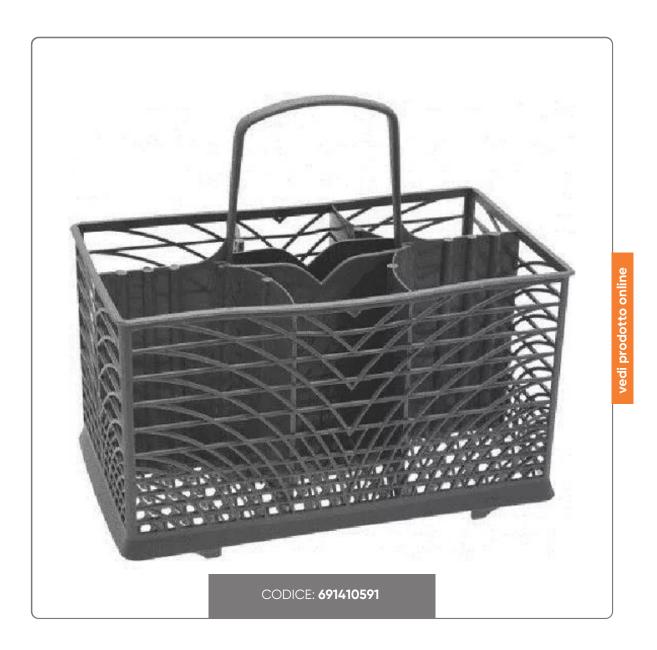

## POLYPROPYLENE CUTLERY INSERT WITH 6 COMPARTMENTS WITH HANDLE FOR DISHWASHER

## S O L U Z I O N I F O O D S E R V I C E

Add convenience and style to your kitchen with our 6-compartment polypropylene cutlery insert, designed to optimize the space inside your dishwasher. Made of high quality materials, this insert is strong and durable, perfect for everyday use.

Featuring six distinct compartments, this insert allows you to easily organize your cutlery, preventing it from getting mixed up during washing. The intelligent and functional design ensures optimal cleaning, allowing water and detergent to circulate freely between cutlery for impeccable results.

The handy integrated handle allows you to easily handle the insert, making the process of loading and unloading from the dishwasher easier. Plus, polypropylene is a food-safe and heat-resistant material, giving you peace of mind during every wash cycle.

Dimensions: Height: mm. 215 (handle included) Width: mm. 242 Depth: mm. 140