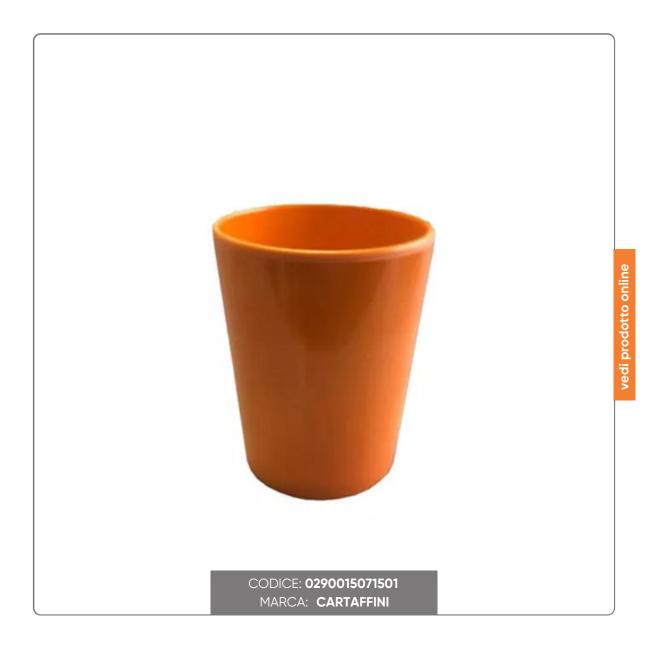

### MELAMINE GLASS T150 ORANGE ml.130

ORANGE COLOR MELAMINE GLASS diameter cm.6,4 - height cm.8 - capacity ml.130